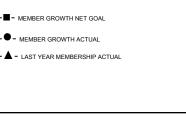

## GOALS AND ACTUAL MEMBERS CUMULATIVE

| DROPPED CLUBS: 0 |    |
|------------------|----|
| DROPPED MEMBERS  |    |
| DECEASED         | 16 |
| CLUB CANCELLED   | 0  |
| OTHER            | 49 |
| TOTAL            | 65 |